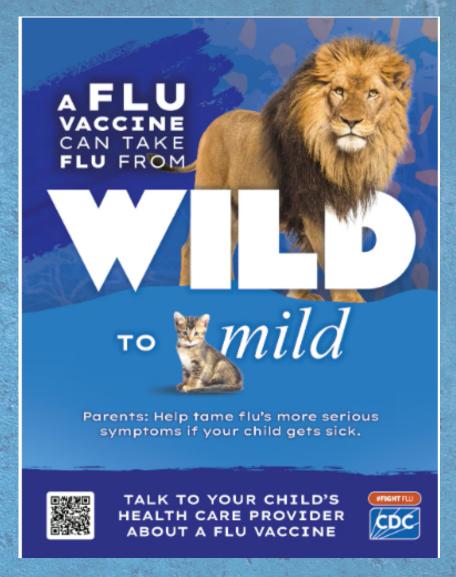

## <u>Seasonal Parent</u> <u>Reminder</u>

Please keep your child home for 24 hours after their last fever or episode of vomiting or diarrhea.

Please call with any questions.

Seasonal influenza vaccine is now available at our Logan Health School Based Health Center.
Call 1-406-858-3453
to schedule an appointment.