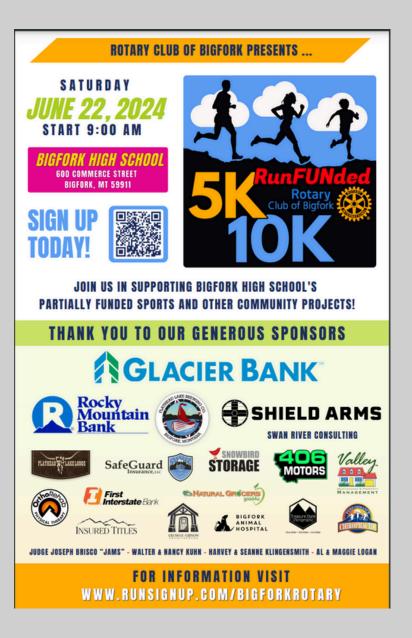

|
| Varicella "chickenpox"<br>(Var)                                                                                  | 1 dose (dose must be given on or after 1 <sup>st</sup> birthday) <sup>6</sup>                                           | 2 doses (first dose must be given on or after 1 <sup>st</sup> birthday, spacing<br>between doses is 12 weeks for children under 13 years, and 4 weeks<br>for those older than 13 years) <sup>5,6</sup> |
| And the second |                                                                                                                         |                                                                                                                                                                                                        |







## SCHOOL CALENDAR 2024-2025

### Bigfork School District 38 2024-2025 Calendar

K-12 School Day: 8:00 am - 3:20 pm Wednesday Late Start: 8:40 am - 3:20 pm

| ice Days                  |
|---------------------------|
| Release 1:30 *            |
| hool                      |
|                           |
| n - No School             |
|                           |
| er Conference - No School |
| ter                       |
| ing Break - No School     |
| mas Break - No School     |
|                           |

January 24 - End of 1st Semester February 17 - PIR - No School March 7 - End of 2nd Trimester March 24 to 28 - Spring Break - No School April 4 - End of 3rd Quarter May 26 - Memorial Day May 31 - High School Graduation June 4 - 8th Grade Graduation June 6 - Last Day of School -