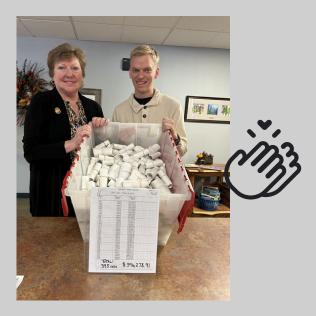

Bigfork Schools collected \$396,278.91 in Harvest Foods receipts. Thank you all for supporting us this year. We will resume again Sept 1, 2024-March 31, 2025. A Big Shout out to Toot and TJ Sward for your continued support collecting and calculating all these receipts!