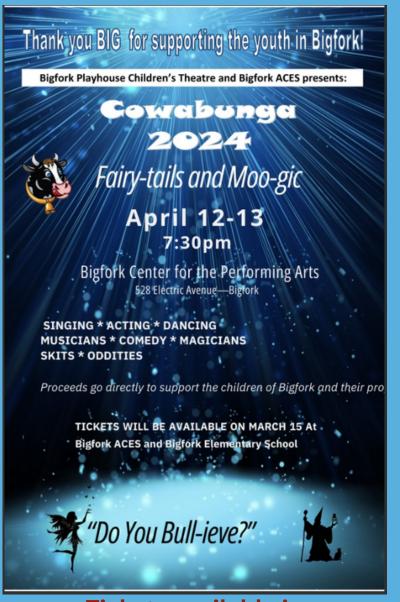

## Kindergarten Roundup

May 17, 2024
Call 406-837-7412
to schedule an appointment
for your child that will be
5 years old before
Setpember 10, 2024

Tickets available in Elementary Office Adults \$13 Children \$9

Dear Families and Community members:

Due to changing state legislation kindergarten laws, Bigfork
Elementary will not be able to offer our kindergarten readiness (K1) program for the 2024-2025 school year. Our kindergarten round-up will be May 17, 2024 where students who are kindergarten age (5 years old on or before Sept. 10, 2024) can register for the 2024-2025 school year.

Please reach out with any questions you may have about kindergarten. Brenda Clarke 406-837-7412