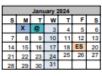

#### **Bigfork School District 38** 2024-2025 Calendar

K-12 School Day: 8:00 am - 3:20 pm Wednesday Late Start: 8:40 am - 3:20 pm

August 26 & 27 - Teacher In-Service Days August 28 - First Day of School - Release 1:30 \* September 2 - Labor Day - No School September 23 - PIR - No school 13 14 15 16 17 October 17 & 18 - MEA Convention - No School October 31 - End of 1st Quarter November 1 - PIR - Parent Teacher Conference - No School

November 26 - End of 1st Trimester November 27, 28, 29 - Thanksgiving Break - No Scho December 23 - January 3 - Christmas Break - No Sch

| 2.0 |    |     |       |      |    |    | January 24 - End of 1st Semester  |
|-----|----|-----|-------|------|----|----|-----------------------------------|
|     |    | Oct | ber : | 2024 |    |    | February 17 - PIR - No School     |
| s   | М  | Т   | w     | Т    | F  | s  | March 7 - End of 2nd Trimester    |
|     |    | - 1 | 2     | 3    | 4  | 5  | March 24 to 28 - Spring Break - N |
| 6   | 7  | 8   | 9     | 10   | 11 | 12 | April 4 - End of 3rd Quarter      |
| 13  | 14 | 15  | 16    | х    | х  | 19 | May 26 - Memorial Day             |
| 20  | 21 | 22  | 23    | 24   | 25 | 26 | May 31 - High School Graduation   |
| 27  | 28 | 29  | 30    | EQ   |    |    | June 4 - 8th Grade Graduation     |