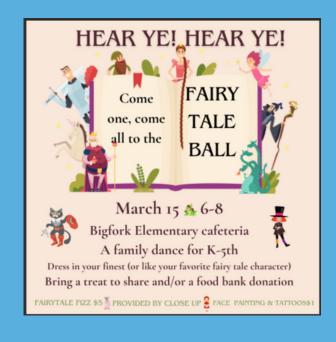

# BIGFORESCHOOLS

THE CLASS THAT BRINGS IN THE MOST FOOD ITEMS (MONEY INCLUDED) WILL WIN A PIZZA PARTY! DROP OFFS CAN BE MADE TO INDIVIDUAL CLASSROOMS OR ADVISORIES, ALONG WITH THE FAIRYTALE BALL (DROP OFFS AT THE DANCE CAN ALSO BE COUNTED TOWARDS A STUDENT'S CLASS DONATIONS).