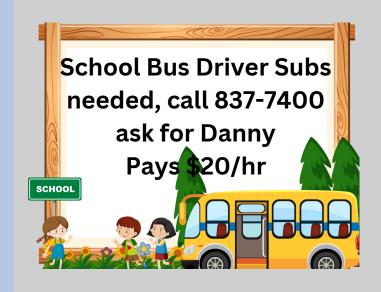

# BIGFORESCHOOLS



THE CLASS THAT BRINGS IN THE MOST FOOD ITEMS (MONEY INCLUDED) WILL WIN A PIZZA PARTY! DROP OFFS CAN BE MADE TO INDIVIDUAL CLASSROOMS OR ADVISORIES, ALONG WITH THE FAIRYTALE BALL (DROP OFFS AT THE DANCE CAN ALSO BE COUNTED TOWARDS A STUDENT'S CLASS DONATIONS).







## **NEW PHONE EXTENSIONS**

YOU CAN SELECT THE NUMBER AT ANY
TIME

1 DISTRICT OFFICE
2 ELEMENTARY OFFICE
3 ELEMENTARYATTENDANCE
4 HIGH SCHOOL OFFICE
5 HIGH SCHOOL ATTENDANCE
6 KITCHEN
7 MAINTENANCE
8 TRANSPORTATION
9 SCHOOL NURSE



# www.bigforkboosterclub.com Check it out!



## **Concessions Sign Up**

Concession Rules 1. Must be over the age of 12 to work in the concessions 2. If you are covering a game representing a group you must cover the...





We are accepting your receipts from Harvest Foods until March 31.



Threads is a FREE resource for Bigfork area Middle and High School Students. Threads offers a variety of teenage appropriate, nearly new, gently worn clothing, outerwear, shoes, new socks/underwear, personal care items, and school supplies for students who may need them. Threads is an ongoing project of the Bigfork Ladies Service Club. Giving our local students the opportunity to get what they may need to be successful in school as well as an opportunity to learn the value of giving back and helpin